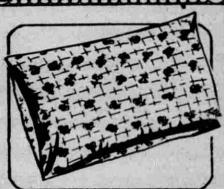

20" x 2\%" knobby rear tire for quick "drag" starts and 20" x 1.75" front tire. In

red and white.

**FULL 27" FLUFFY FOAM** BED PILLOW. SAVE !:OW!

Giant size, always buoyant. Allergy free, mildew-resistant.