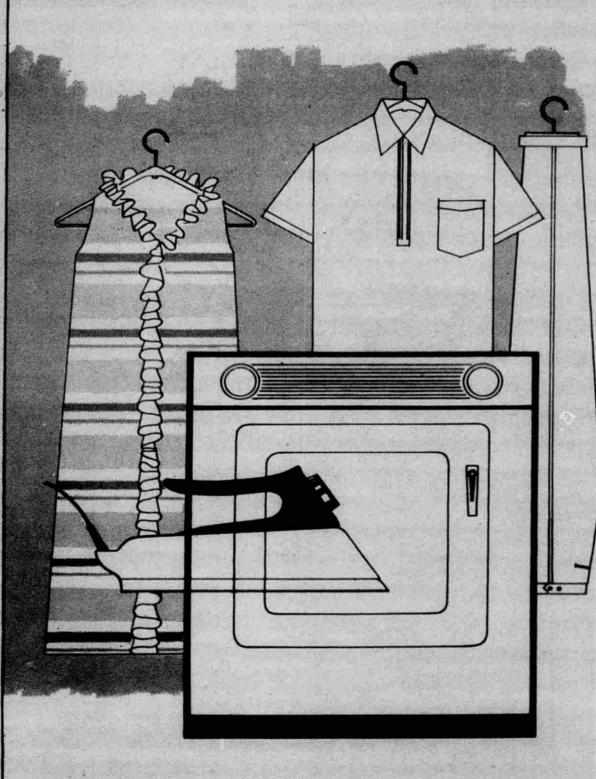

# WHAT'S BEST FOR DURABLE PRESS?

Home economists agree that durable press garments look best when dried in a clothes dryer. Housewives who already have a new electric dryer and durable press garments say they were made for each other!

The secret is in the even heat, gentle tumbling action and special cycles of the new electric Dryer. Dried in the electric dryer, durable press fabrics bounce back to their original shape without wrinkles—creases are where they belong.

Why not see your electric appliance dealer today? Have him show you the automatic settings that eliminate ironing of the new durable press fabrics!

Save \$20

SEE YOUR ELECTRIC DRYER DEALER
This is a limited time offer...Buy Now and Save!